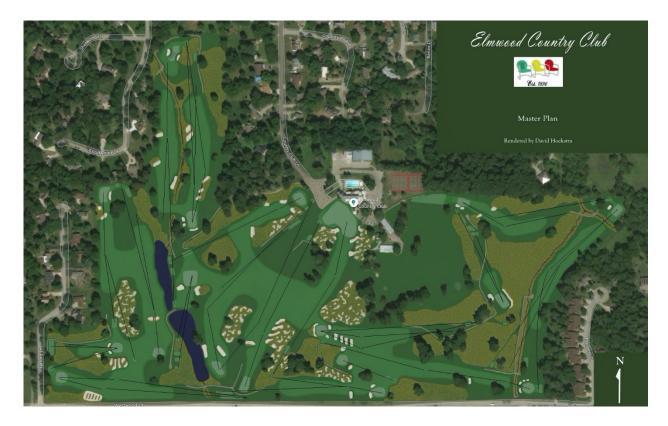

Elmwood Country Club 1734 Country Club Lane | 641-753-6228 www.elmwoodcc.com | office@elmwoodcc.com

Below are the listed projects both completed in 2020 and projected for 2021 in accordance with the Master Plan.

# Summer 2020 – Completed

Hole #9:

• Two fairway bunker complexes Hole #11:

• Renovated greenside bunkers

Hole #12:

- Renovated greenside bunker
- Removed long greenside bunker
- Added right side greenside bunker
- Hole #13:
  - Renovated greenside bunkering

Hole #14:

• Renovated greenside bunker

# Fall 2020 – Completed

Hole #2:

• Church-pew bunker on the left side of fairway

- Scrub waste area right side between #2 and #3
- Create moguls on right side
- Dual purpose bunker for #2 and #3 on right side
- Fill and grade for area damaged from debris burning

#### Hole #3:

- Expand and grade new championship tee
- Fore bunker right side
- Right greenside bunker
- Re-seed south half of main teeing area

## Hole #4:

- Expand and level championship tee
- Dual scrub waste area between hole #4 main teeing area and hole #5 fairway

## Hole #6:

• Restore bunkering to the southeast and southwest of the green **Hole #10**:

• Scrub waste area between hole #1 fairway and hole #10 fairway Hole #13:

- Relocated tree from #2 right side to right side of fairway
- Relocated trees from #2 to right side between #17 and the driving range

# 2021 Golf Season – Projected

Hole #17:

- 4 Stair-step bunkers left side
- Restore greenside trench style bunker long of green
- Hole #1:
  - Fairway bunker complex left side of fairway
  - Fairway bunker right of fairway at 90 yards out

Hole #18:

• Scrub waste area around main teeing area

## Hole #4:

- Additional Fairway bunker complex left side of fairway
- Renovate left greenside bunker
- Renovate right greenside bunker

## Hole #5:

New centerline fairway bunker

Hole #7:

- Fairway bunker complex left side of fairway
- Fairway bunker on right side of fairway

#### Trees:

• Relocate young trees to restore right side of hole #13, left side of hole #11 and around driving range

If weather allows this spring, Hole 10 greenside bunker will be reworked and the original right side pond bunker will be added as well as a sandy waste area to the right of Hole 9 fairway between 10 tee.